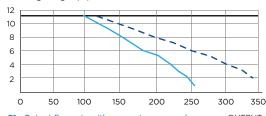

#### FLOW RATE PERFORMANCE CHART

Discharge height (m)

P1 - Output flow rate with one motor engaged OUTPUT P1 + P2 - Output flow rate with two motors engaged (litres/min)