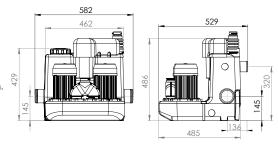

#### **TECHNICAL CHARACTERISTICS**

| Discharge Pipework       | 40/50 mm                        |
|--------------------------|---------------------------------|
| Motor Power              | 1500 Watts x 2                  |
| Voltages                 | 220-240 V/50 Hz                 |
| Tank Volume              | 34.5 L                          |
| Working Waste Water Temp | 35°C/Max 90°C<br>(intermittent) |
| Product Weight           | 26 kg                           |
| Overall Measurements     | 582 x 486 x 529 mm              |
| Inlet Pipework           | 50/65/80 mm                     |
| IP Rating                | IP44                            |