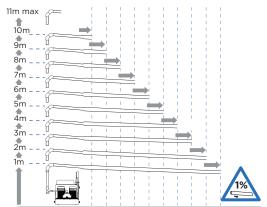

### VERTICAL/HORIZONTAL PERFORMANCE

Increase size of horizontal run by one pipe size after 5m. All horizontal pipework requires a minimum of 1:100 fall.

20 30 40 50 60 70 80 90 100 110 metres