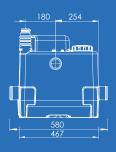

#### **TECHNICAL CHARACTERISTICS**

| Discharge Pipework       | 40/50 mm                        |
|--------------------------|---------------------------------|
| Motor Power              | 1500 Watts x 2                  |
| Voltages                 | 220-240 V/50 Hz                 |
| Tank Volume              | 34.5 L                          |
| Working Waste Water Temp | 35°C/Max 90°C<br>(intermittent) |
| Product Weight           | 26 kg                           |
| Overall Measurements     | 582 x 486 x 529 mm              |
| Inlet Pipework           | 50/65/80 mm                     |
| IP Rating                | IP44                            |